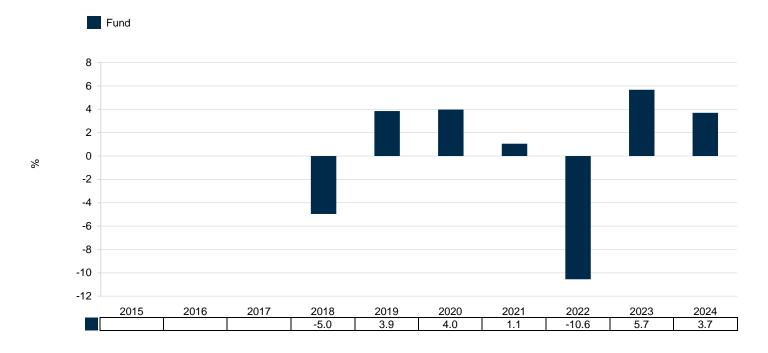

ISIN: LU1708486839

This chart shows the fund's performance as the percentage loss or gain per year over the last 7 years. Where past performance is not shown there is insufficient data to provide a useful indication of past performance.

- Past performance is not a reliable indicator of future performance. Markets could develop very differently in the future. It can help you to assess how the fund has been managed in the past.
- Past performance is calculated in EUR.
- The class was launched in 2017.
- Past performance is not a guide for future performance.
- Performance figures do not take into account entry, exit or conversion charges that might be levied.